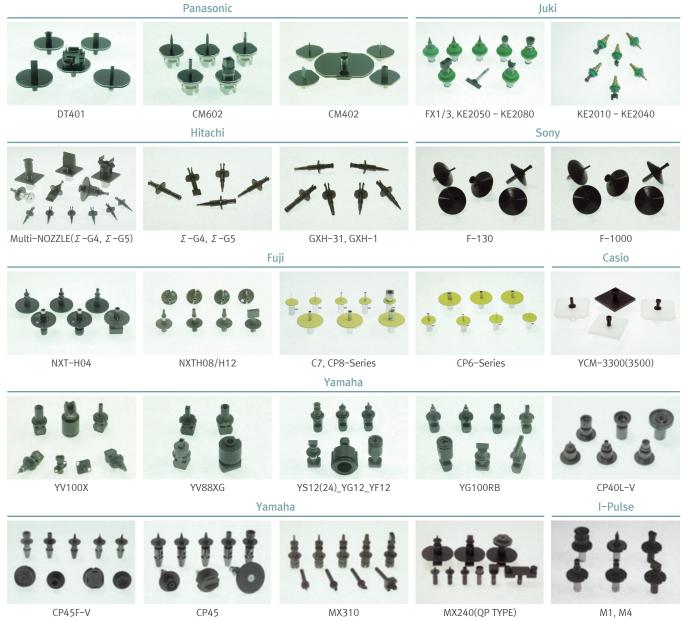

--------|-----------------|-------------------------------------------------------------------------------------------------------------------------------------------------------------------|----------------------|----------------------------------------------|
| Patent | 10-2015-0124248 | Nozzle cleaning device                                                                                                                                            | May. 02, 2016        | KIPO<br>(Korea Intellectual Property Office) |
| CE     | TA 380 15 02394 | BNC-8000<br>Machinery Directive 2006/42/EC, Annex I (Essential<br>Health and safety requirements)EN ISO 12100:2010,<br>EN60204-1:2006 / A1:200915-00048CEU-SET-01 | Aug. 07, 2015        | TUV                                          |

## NOZZLE





# **SMT NOZZLE CLEANER**

**Contact** us



# KNOCKING EDINS KNOWING SOLUTIONS