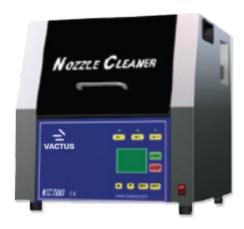

# KC700

- X24 Nozzles
- Speedy Cleaning
- Detachable nozzle holder
- Product state Indication LCD

| Product Size |                             |                               |  |  |  |  |
|--------------|-----------------------------|-------------------------------|--|--|--|--|
| Width        | Length                      | Height                        |  |  |  |  |
| 400mm        | 400mm                       | 420mm                         |  |  |  |  |
|              |                             |                               |  |  |  |  |
| Weight       | Permissible<br>Air Pressure | Voltage,<br>Frequency and AMP |  |  |  |  |
| 31kg         | 7kgf/Cm²                    | AC 100-240V~<br>50/60Hz, 3A   |  |  |  |  |