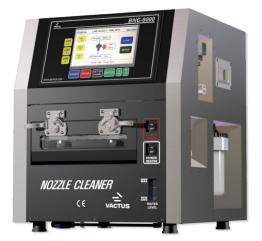

# **BNC-8000**

- X30 Nozzles
- SMT Nozzle cleaner for DI(Deionized)
- Perfect drying by the warm Air
- Convenient the sliding nozzle holder

| Product Size                |                                                |  |  |  |  |  |
|-----------------------------|------------------------------------------------|--|--|--|--|--|
| Length                      | Height                                         |  |  |  |  |  |
| 465mm                       | 500mm                                          |  |  |  |  |  |
|                             |                                                |  |  |  |  |  |
| Permissible<br>Air Pressure | Voltage,<br>Frequency and AMP                  |  |  |  |  |  |
| 7kgf/Cm²                    | AC 100-240V~<br>50/60Hz, 3-6A                  |  |  |  |  |  |
|                             | Length<br>465mm<br>Permissible<br>Air Pressure |  |  |  |  |  |