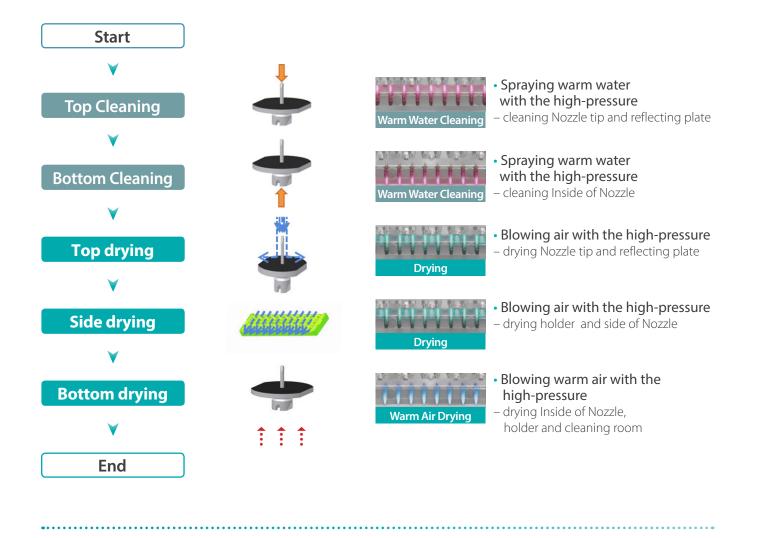

rmissible<br>Air Pressure |  |  |  |  |  |

# KC700

- X24 Nozzles
- Speedy Cleaning
- Detachable nozzle holder
- Product state Indication LCD

| Product Size |                             |                               |  |  |  |  |
|--------------|-----------------------------|-------------------------------|--|--|--|--|
| Width        | Length                      | Height                        |  |  |  |  |
| 400mm        | 400mm                       | 420mm                         |  |  |  |  |
|              |                             |                               |  |  |  |  |
| Weight       | Permissible<br>Air Pressure | Voltage,<br>Frequency and AMP |  |  |  |  |
| 31kg         | 7kgf/Cm²                    | AC 100-240V~<br>50/60Hz, 3A   |  |  |  |  |



## **PROCESS**



#### **\*\* BEFORE AND AFTER CLEANING TEST**

\* Test conditions • Nozzle maker : Samsung SM(0603) • Nozzle conditions : After 2weeks form applying solder cream to nozzle hole and tip

| Before     | 1                           | (Contraction of the second sec |                 |  |
|------------|-----------------------------|--------------------------------------------------------------------------------------------------------------------------------------------------------------------------------------------------------------------------------------------------------------------------------------------------------------------------------------------------------------------------------------------------------------------------------------------------------------------------------------