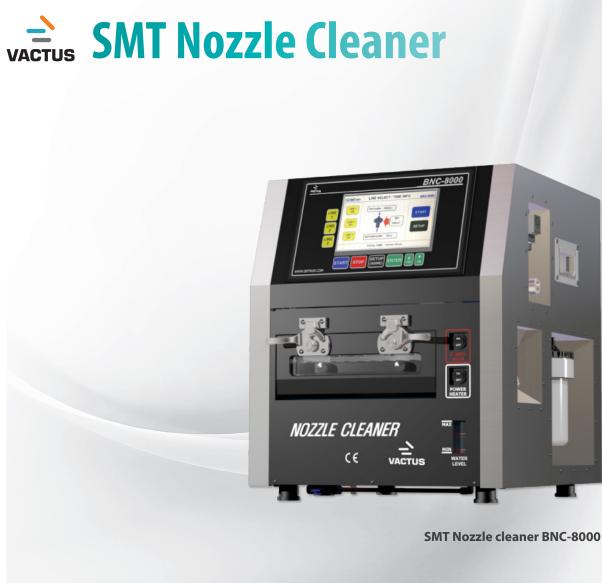

# **BNC-8000**

- X30 Nozzles
- SMT Nozzle cleaner for DI(Deionized)
- Perfect drying by the warm Air
- Convenient the sliding nozzle holder

| Product Size                |                                                |  |  |  |  |  |
|-----------------------------|------------------------------------------------|--|--|--|--|--|
| Length                      | Height                                         |  |  |  |  |  |
| 465mm                       | 500mm                                          |  |  |  |  |  |
|                             |                                                |  |  |  |  |  |
| Permissible<br>Air Pressure | Voltage,<br>Frequency and AMP                  |  |  |  |  |  |
| 7kgf/Cm²                    | AC 100-240V~<br>50/60Hz, 3-6A                  |  |  |  |  |  |
|                             | Length<br>465mm<br>Permissible<br>Air Pressure |  |  |  |  |  |