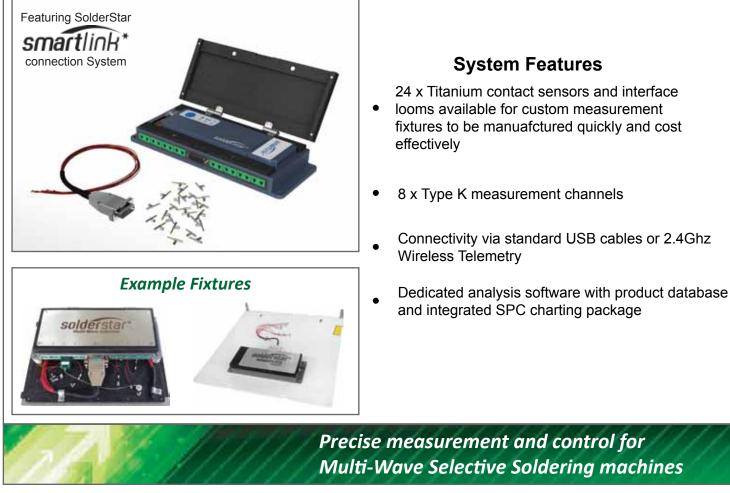

# SolderStar - MultiWave Pro

The MultiWave PRO is a compact and flexible instrument allowing dedicated test fixtures to be produced quickly and cost effectively for multi-wave soldering machines. Measurement sensors are fitted to customer specific locations which correspond to the soldering areas within the multi-wave solder pot tooling, this technique provides contact time and difference data to quickly allow engineers to identify any problem areas within the tool design.

#### Standard Equipment

- Multi-Wave Interface Box
- 1 x 24 Way Interface Loom
- 24 x Titanium Contact Sensors
- 1 x Pre-heat PCB / Sensor
- 1 x Solder Pot Probe

This product can be supplied as a stand-alone system complete with datalogger, or as an accessory to an existing SolderStar system. Please contact SolderStar or your local supplier for the optimum configuration for your soldering processes.