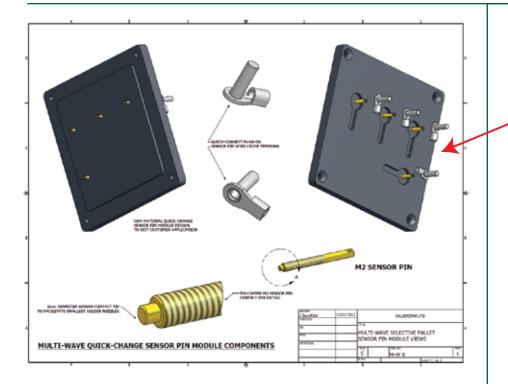

#### Software

Compatibility

Language Support

Windows™ XP Vista/Windows 7/8 32 & 64 Bit

Zigbee PRO - Duplex Transmission

English, French, German, Italian, Portuguese, Spanish & Chinese

2.4GHZ Transceiver

Example of titanium contact sensors fitted to match custom nozzle positions