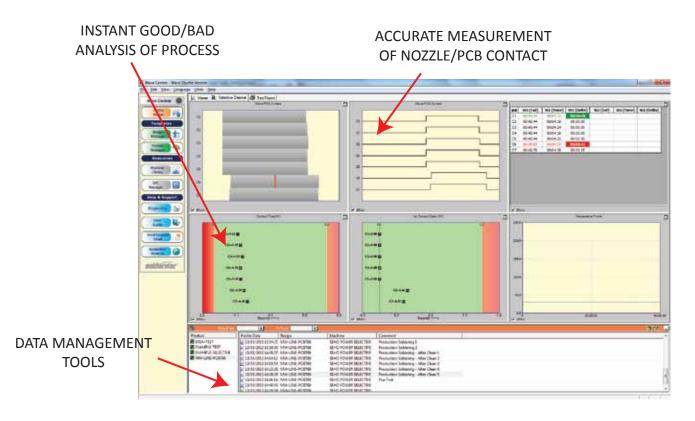

#### **Parameters Measured**

Solder Nozzle / PCB Contact Time and first contact difference Solder Pot temperature Peak PCB Topside Temperature Heating Rates